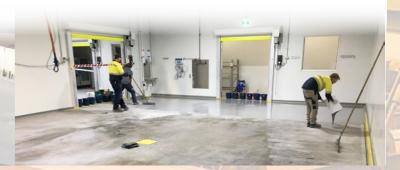

## **INDUSTRIAL FLOORINGS**

**ZURAFLOORTOP**: Metallic compound for abrasion resistant & longwearing floor surface.

**ZURAFLOORTOP E:** Non–Magnetic floor hardener for Industrial flooring & topping.

**ZURAFLOORTOP STD**: Ready to use non-metallic floor hardener for industrial flooring & topping.